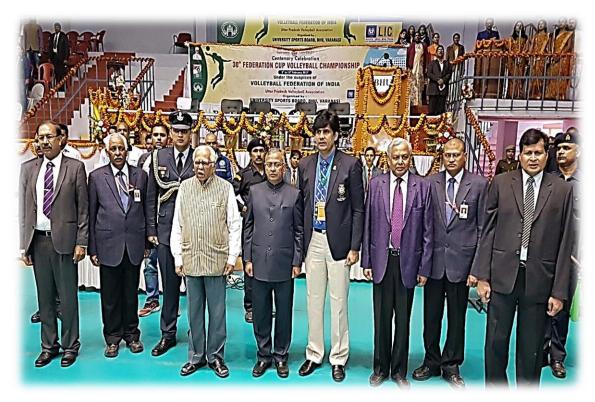

## Inaguration

Hon'ble. Shri. Ram Naik ji, Governer of Uttar Pradesh along with othe digntories with Indian Universities tteam duing the opening match

Teams line up duiring the opening ceremony

30thFederation Cup Volleyball Championship for Men and Women Banaras Hindu University, Varanasi (Uttar Pradesh) 05.02.2017 to 12.02.2017