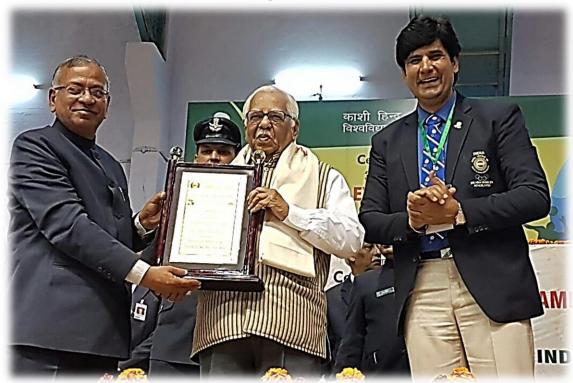

## Inaguration

Hon'ble. Shri. Ram Naik ji, Governer of Uttar Pradesh being Felicitated by Prof. Girish Chandra Tripathi, Vice-Chancallor, BHU during the opening ceremony

Hon'ble Shri. Ram Naik ji, Governer of Uttar Pradesh along with Shri. Ramavatar Singh Jakhar, Secretary General, VFI and other dignitaries during opening ceremony