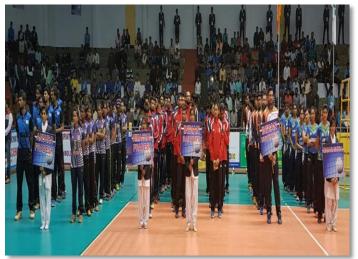

## Inaguration

Hon'ble. Shri. Ram Naik ji, Governer of Uttar Pradesh being Felicitated by Prof. Girish Chandra Tripathi, Vice-Chancallor, BHU during the opening ceremony

Hon'ble Shri. Ram Naik ji, Governer of Uttar Pradesh along with Shri. Ramavatar Singh Jakhar, Secretary General, VFI and other dignitaries during opening ceremony

## Inaguration

Hon'ble. Shri. Ram Naik ji, Governer of Uttar Pradesh along with othe digntories with Indian Universities tteam duing the opening match

Teams line up duiring the opening ceremony

30thFederation Cup Volleyball Championship for Men and Women Banaras Hindu University, Varanasi (Uttar Pradesh) 05.02.2017 to 12.02.2017