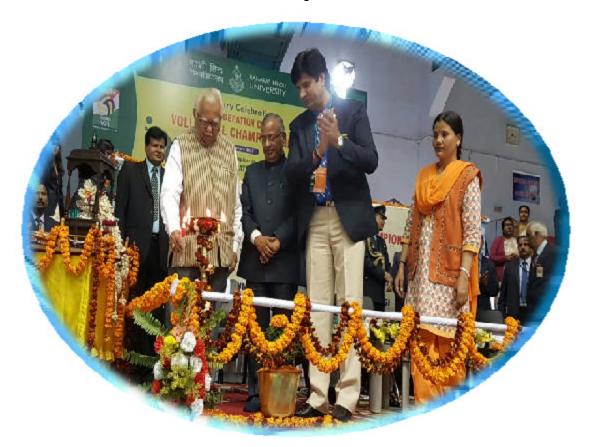

## Inaguration

Hon'ble. Shri. Ram Naik ji, Governer of Uttar Pradesh being Felicitated by Prof. Girish Chandra Tripathi, Vice-Chancallor, BHU during the opening ceremony

Hon'ble Shri. Ram Naik ji, Governer of Uttar Pradesh along with Shri. Ramavatar Singh Jakhar, Secretary General, VFI and other dignitaries during opening ceremony

## Inaguration

Hon'ble. Shri. Ram Naik ji, Governer of Uttar Pradesh along with othe digntories with Indian Universities tteam duing the opening match

Teams line up duiring the opening ceremony

30thFederation Cup Volleyball Championship for Men and Women Banaras Hindu University, Varanasi (Uttar Pradesh) 05.02.2017 to 12.02.2017