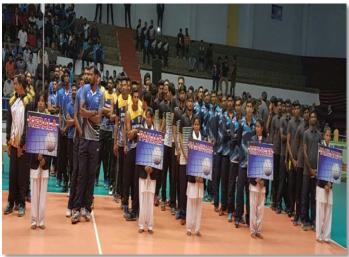

## Inaguration

Hon'ble. Shri. Ram Naik ji, Governer of Uttar Pradesh along with othe digntories with Indian Universities tteam duing the opening match

Teams line up duiring the opening ceremony

30thFederation Cup Volleyball Championship for Men and Women Banaras Hindu University, Varanasi (Uttar Pradesh) 05.02.2017 to 12.02.2017