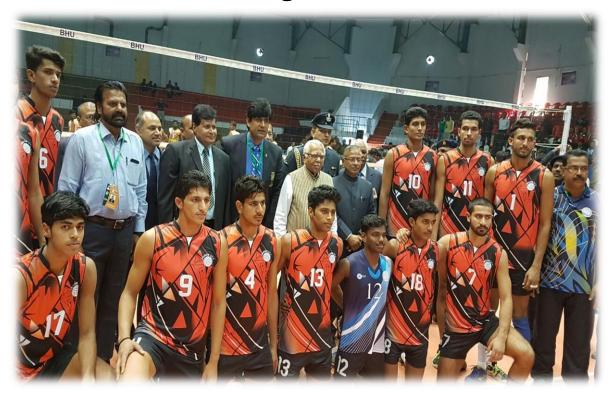

ach                |  |  |  |
| SUNIL        | JADHAV          | Manager     |          | D, NAG       | SESWARA RAO <b>Manager</b> |  |  |  |

30<sup>th</sup> Federation Cup Volleyball Championship for Men and Women Banaras Hindu University, Varanasi (Uttar Pradesh) 05.02.2016 to 12.02.2016

## Inaguration



Hon'ble. Shri. Ram Naik ji, Governer of Uttar Pradesh being Felicitated by Prof. Girish Chandra Tripathi, Vice-Chancallor, BHU during the opening ceremony



Hon'ble Shri. Ram Naik ji, Governer of Uttar Pradesh along with Shri. Ramavatar Singh Jakhar, Secretary General, VFI and other dignitaries during opening ceremony

30<sup>th</sup> Federation Cup Volleyball Championship for Men and Women Banaras Hindu University, Varanasi (Uttar Pradesh) 05.02.2016 to 12.02.2016

## Inaguration



Hon'ble. Shri. Ram Naik ji, Governer of Uttar Pradesh along with othe digntories with Indian Universities tteam duing the opening match





Teams line up duiring the opening ceremony

30thFederation Cup Volleyball Championship for Men and Women Banaras Hindu University, Varanasi (Uttar Pradesh) 05.02.2017 to 12.02.2017

Date: 05.02.2017 (SUNDAY)

Day 1 Results (MEN)

| Match<br>No                                                                | Group | Team       | Beat | Team                | Set<br>Score | Set 1      | Set 2 | Set 3   | Set 4   | Set 5     | Total      | Duration (Min) |
|----------------------------------------------------------------------------|-------|------------|------|---------------------|--------------|------------|-------|---------|---------|-----------|----